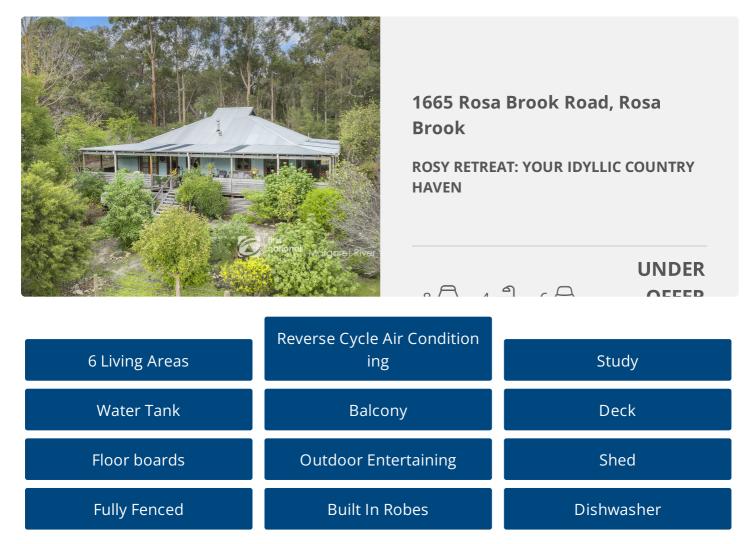

### Thank you for your interest in 1665 Rosa Brook Road, Rosa Brook.

At First National Real Estate Margaret River, we strive to make the process of buying and selling property as simple and as straight-forward as possible.

## About the property

Discover Rosy Retreat, nestled in the undulating hills of Rosa Brook, just 18 kms East of the vibrant town of Margaret River. This picturesque property offers three residences, each currently earning income for the owners. Situated a good distance from each other, these dwellings provide the desired solitude for all, making it the perfect retreat from the hustle and bustle of city life.

Residence One: Bessell House is a solid 5-bedroom, 2-bathroom two-level home crafted from weatherboard, timber and limestone brick. Its spacious living areas and lower-level double garage with storeroom, converted into a bedroom, theatre/games room, offer plenty of space for relaxation and entertainment. Enjoy stunning views from the verandas on three sides, providing the perfect spot to unwind. The newly installed colourbond rainwater tank and nearby is a double garage. The large family home includes a fireplace, slow wood combustion heater, and two reverse cycle air conditioning units, ensuring comfort in all seasons. The property also has a chook run, cubby house, and all gardens are reticulated from the soak. Leased at \$525.00

per week until 02.03.2025.

Residence Two: Rosy Retreat Cottage Built in 1996, Rosy Retreat Cottage is a charming 3bedroom, 2-bathroom home constructed from timber, zinc iron walls and timber 3m-4m wide verandahs. The spacious kitchen/dining area boasts abundant windows, allowing you to enjoy the picturesque views. With a cozy living area and ample space on the verandas, entertaining is a breeze, regardless of the weather. Clever heating solutions include a fireplace in the living area and a wood fire stove in the kitchen, which also heats the bathroom. Reverse cycle air conditioning is also installed for added comfort. Owner Occupied.

Residence Three: Old Dairy Cottage exudes character and charm, offering a comfortable and affordable place to enjoy the single life. Once the property's dairy, it has been converted into a cozy dwelling. Leased at \$225.00 per week until 14.02.2025.

Land Features: The property boasts mostly cleared land with green kikuyu pasture, pockets of natural bush, and swamps. Two spring-fed dams provide abundant water supply. Well-fenced with established fruit trees and gardens, the property also includes several sheds for storage. The land/paddocks are currently leased to Jesters Flat Equestrian Centre providing another fantastic income.